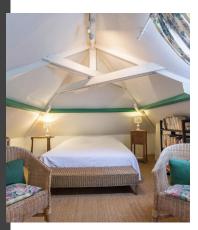

Upstairs bedroom

Beds made on arrival
Towels and household linen provided

For your welcome, you will find a pommeau (local aperitif), crisps, bottle of cider, apple juice, chocolates, tissues, cottons, soap, shower gel.