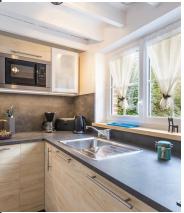

## **DESCRIPTION**

Our cottage can accommodate 4 to 5 people. It is composed:

- Living room
   (TV, DVD player, games, Mp3 radio, library)
- A dining room with wood stove
- A fully-equipped kitchen
- A shower room
   (hair dryer and towels included)
- GF bedroom