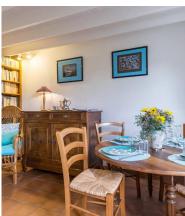

## **DESCRIPTION**

Our cottage can accommodate 4 to 5 people. It is composed:

- Living room
   (TV, DVD player, games, Mp3 radio, library)
- A dining room with wood stove
- A fully-equipped kitchen
- A shower room
   (hair dryer and towels included)
- GF bedroom