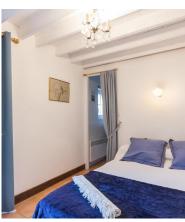

## **DESCRIPTION**

Our cottage can accommodate 4 to 5 people. It is composed:

- Living room
   (TV, DVD player, games, Mp3 radio, library)
- A dining room with wood stove
- A fully-equipped kitchen
- A shower room
   (hair dryer and towels included)
- GF bedroom